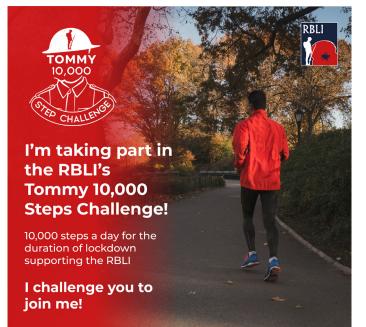

### I'm taking part in the RBLI's Tommy 10,000 Steps Challenge!

10,000 steps a day for the duration of lockdown supporting the RBLI

#### TO JOIN ME! www.rbli.co.uk/tommy-step-lockdown-challenge

Let people know you're taking part!