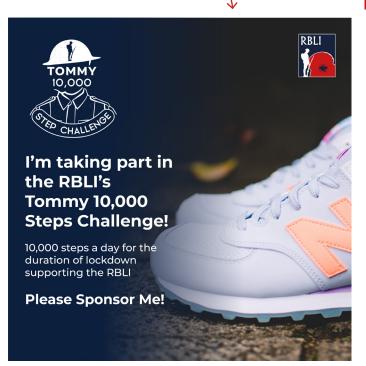

### I'm taking part in the RBLI's Tommy 10,000 Steps Challenge!

10,000 steps a day for the duration of lockdown supporting the RBLI

Please Sponsor Me